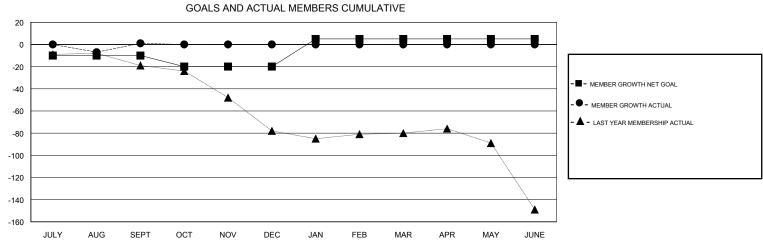

## **GORDON ZIEGLER LOCATION MINNESOTA GMT CA** Clubs Members RESULTS FOR 2018-2019 RESULTS FOR 2018-2019 NEW CLUBS NEW CLUB GOAL DROPPED CLUBS MEMBER GROWTH NET MEMBER GROWTH DROPPED QUARTER QUARTER GOAL ACTUAL MEMBERS ACTUAL (including transfers) 0 0 0 -10 26 23 JULY/AUG/SEPT JULY/AUG/SEPT 0 -10 0 0 OCT/NOV/DEC OCT/NOV/DEC 0 1 0 0 0 25 JAN/FEB/MAR JAN/FEB/MAR 0 0 0 0 0 0 APR/MAY/JUNE APR/MAY/JUNE